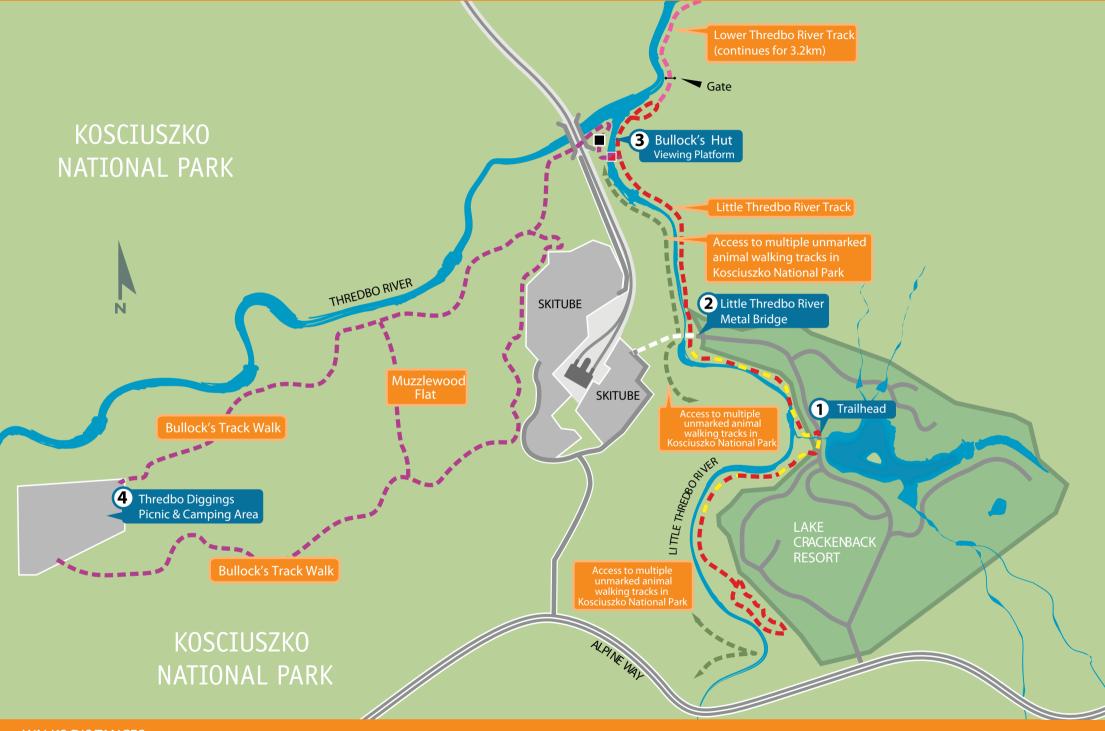

## WALKS DIS TANCES

| <ol> <li>Lake Crackenback Resort Trailhead to</li> <li>Little Thredbo River Metal Bridge</li> </ol> | 690m  |
|-----------------------------------------------------------------------------------------------------|-------|
| <ul> <li>2 Little Thredbo River Metal Bridge to</li> <li>3 Bullocks Hut</li> </ul>                  | 710m  |
| <ul> <li>Bullocks Hut to</li> <li>Thredbo Dggings site (return trip)</li> </ul>                     | 4.5km |

## KEY

| Resort Bush Walking Track                              |    |
|--------------------------------------------------------|----|
| Lakeview Walk                                          |    |
| Little Thredbo River Track                             |    |
| Lower Thredbo River Track                              |    |
| Bullock's Track<br>Located in Kosciuszko National Park |    |
| Unmarked Animal Tracks                                 | <> |